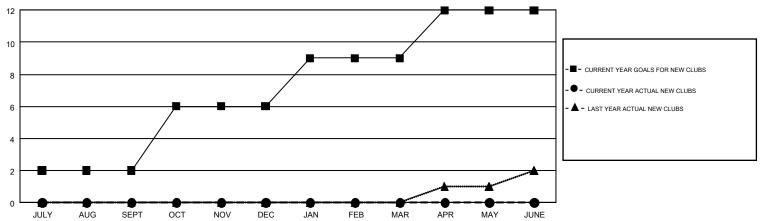

## GMT MONTHLY MEMBERSHIP PROGRESS REPORT

Multiple District 8

**LOCATION: LOUISIANA** 

Results as of: 11/30/2018

**GREGORY GILLIAM** GMT CA 1 Clubs Members



## GOALS AND ACTUAL NEW CLUBS CUMULATIVE



## GOALS AND ACTUAL MEMBERS CUMULATIVE



| DROPPED CLUBS: 1     |          | 58 CLUBS OF 146 ADDED 1 OR MORE<br>NEW MEMBERS | GENDER DISTE               | ,              |     |
|----------------------|----------|------------------------------------------------|----------------------------|----------------|-----|
| DROPPED MEMBERS      |          |                                                | FEMALE                     | 1,335 (32.66%) |     |
| DECEASED             | 21       | CLICK HERE FOR CUMULATIVE  MEMBERSHIP DATA     | TOTAL FAMILY UNIT MEMBERS  |                | 703 |
| CLUB CANCELLED OTHER | 0<br>147 |                                                | FAMILY MEMBERS PAYING HALF |                | 366 |
| TOTAL                | 168      |