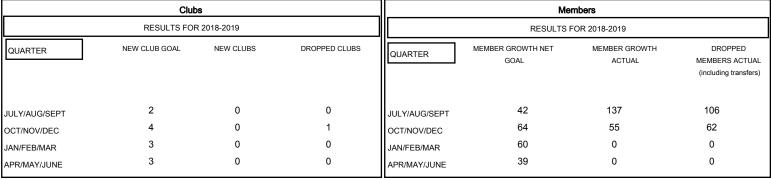

## GMT MONTHLY MEMBERSHIP PROGRESS REPORT

Multiple District 8

**LOCATION: LOUISIANA** 

Results as of: 11/30/2018

**GREGORY GILLIAM** GMT CA 1 Clubs Members



## GOALS AND ACTUAL NEW CLUBS CUMULATIVE



## GOALS AND ACTUAL MEMBERS CUMULATIVE



| DROPPED CLUBS: 1     |          | 58 CLUBS OF 146 ADDED 1 OR MORE<br>NEW MEMBERS | GENDER DISTE               | ,              |     |
|----------------------|----------|------------------------------------------------|----------------------------|----------------|-----|
| DROPPED MEMBERS      |          |                                                | FEMALE                     | 1,335 (32.66%) |     |
| DECEASED             | 21       | CLICK HERE FOR CUMULATIVE  MEMBERSHIP DATA     | TOTAL FAMILY UNIT MEMBERS  |                | 703 |
| CLUB CANCELLED OTHER | 0<br>147 |                                                | FAMILY MEMBERS PAYING HALF |                | 366 |
| TOTAL                | 16