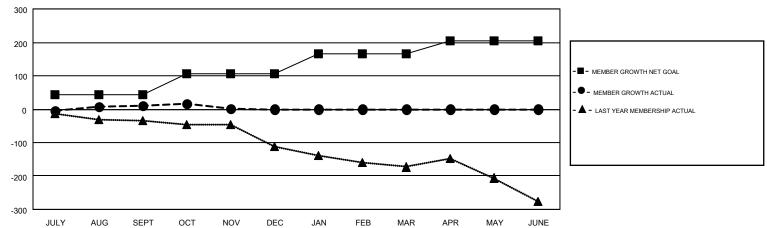

## GOALS AND ACTUAL MEMBERS CUMULATIVE

| DROPPED CLUBS: 1     |          | 58 CLUBS OF 146 ADDED 1 OR MORE<br>NEW MEMBERS | GENDER DISTE               | ,              |     |
|----------------------|----------|------------------------------------------------|----------------------------|----------------|-----|
| DROPPED MEMBERS      |          |                                                | FEMALE                     | 1,335 (32.66%) |     |
| DECEASED             | 21       | CLICK HERE FOR CUMULATIVE  MEMBERSHIP DATA     | TOTAL FAMILY UNIT MEMBERS  |                | 703 |
| CLUB CANCELLED OTHER | 0<br>147 |                                                | FAMILY MEMBERS PAYING HALF |                | 366 |
| TOTAL                | 168      |                                                | DUES                       |                |     |